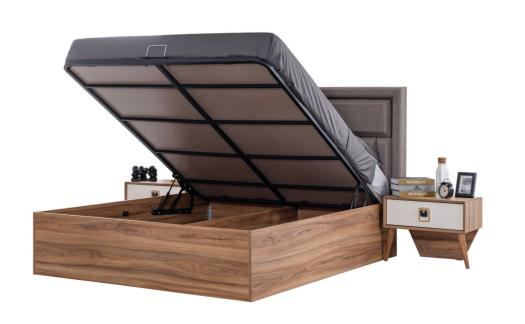

lf Willow Bedroom
- 6 Golf American Bedroom
- **B -** Vega Bedroom
- **10 Vega Dining Room**
- 12 Polox Bedroom
- 14 Atlas Bedroom
- 16 Maya Bedroom
- **18** Odin Bedroom



## GOLF Willow Bedroom

Appeals To Your Heart At Home With Its Simple And Impressive Design









## GOLF American Bedroom

Adds Elegance To Your Home With Its Simple And Sophisticated Design











#### VEGA Bedroom

It Complete Your Home With Elegant And Simple Design











### VEGA Dining Room

We Offer Taste and Simplicity
Together











#### POLOX

Bedroom

It Will Touch Your Soul With Elegant Design











#### ATLAS Bedroom

It Makes Your Home Enjoyable With Its Stylish And Different Space Design.











#### MAYA

Bedroom

It Will Touch Your Heart With Simple And Remarkable Design











#### ODIN Bedroom

It Will Touch Your Soul With Simple And Remarkable Design











Mahmudiye Mah. 31. Sk. No: 7 İnegöl/Bursa/TURKEY
 +90 224 718 50 51 - +90 533 281 89 20
 info@ottimomobilya.com - ≥ export@ottimomobilya.com
 www. ottimomobilya.com