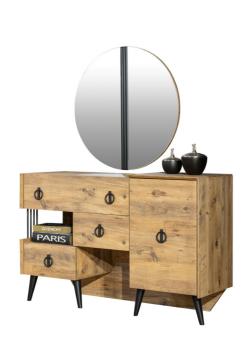

Room**
- 12 Polox Bedroom
- 14 Atlas Bedroom
- 16 Maya Bedroom
- **18** Odin Bedroom



## GOLF Willow Bedroom

Appeals To Your Heart At Home With Its Simple And Impressive Design









## GOLF American Bedroom

Adds Elegance To Your Home With Its Simple And Sophisticated Design











#### VEGA Bedroom

It Complete Your Home With Elegant And Simple Design











### VEGA Dining Room

We Offer Taste and Simplicity
Together











#### POLOX

Bedroom

It Will Touch Your Soul With Elegant Design











#### ATLAS Bedroom

It Makes Your Home Enjoyable With Its Stylish And Different Space Design.











#### MAYA

Bedroom

It Will Touch Your Heart With Simple And Remarkable Design











#### ODIN Bedroom

It Will Touch Your Soul With Simple And Remarkable Design











Mahmudiye Mah. 31. Sk. No: 7 İnegöl/Bursa/TURKEY
 +90 224 718 50 51 - +90 533 281 89 20
 info@ottimomobilya.com - ≥ export@ottimomobilya.com
 www. ottimomobilya.com